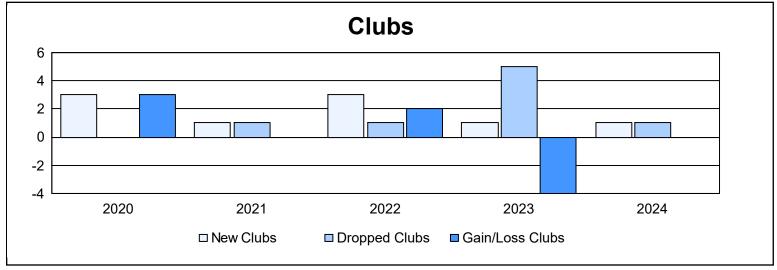

District LD 1 As of June 2024 Cumulative

| Year      | New<br>Clubs | Dropped<br>Clubs | Gain/<br>Loss<br>Clubs | New<br>Members | Charter<br>Members | Reinstate<br>Members | Transfer<br>Members | Total<br>Member<br>Added | Total<br>Members<br>Dropped | Gain/<br>Loss<br>Members |
|-----------|--------------|------------------|------------------------|----------------|--------------------|----------------------|---------------------|--------------------------|-----------------------------|--------------------------|
| 2019-2020 | 3            | 0                | 3                      | 137            | 79                 | 5                    | 3                   | 224                      | 183                         | 41                       |
| 2020-2021 | 1            | 1                | 0                      | 132            | 26                 | 4                    | 1                   | 163                      | 154                         | 9                        |
| 2021-2022 | 3            | 1                | 2                      | 206            | 100                | 2                    | 9                   | 317                      | 300                         | 17                       |
| 2022-2023 | 1            | 5                | -4                     | 193            | 38                 | 7                    | 6                   | 244                      | 302                         | -58                      |
| 2023-2024 | 1            | 1                | 0                      | 224            | 28                 | 7                    | 8                   | 267                      | 233                         | 34                       |
| Average   | 2            | 2                | 0                      | 178            | 54                 | 5                    | 5                   | 243                      | 234                         | 9                        |